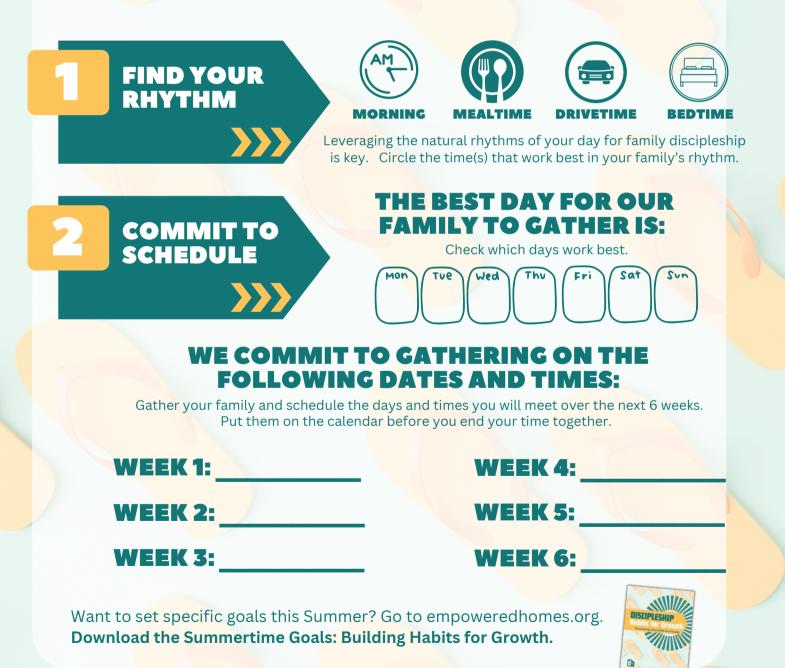

# FAMILY DISCIPLESHIP PLANNER FIND YOUR RHYTHM & COMMIT TO SCHEDULE

Developing or maintaining a rhythm of family discipleship in the home can be challenging when summertime rolls around. Use this planning resource to help your family be intentional about scheduling time for discipleship. Begin by gathering your family to pray and discuss your upcoming rhythms and commit to scheduling time on the calendar.